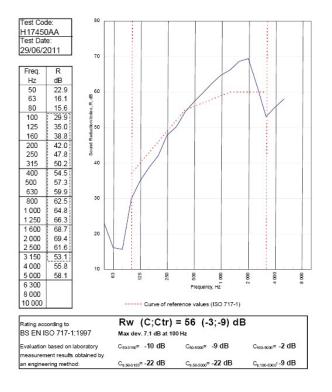

## System Performance Breakdown

Fire Resistance: BS476 Part 22:1987: Test Ref & Date or Applied Ref & Report: Max Height: Thickness: Duty Grade: BS 5234: Part 2:1992: Sound Insulation:

90/90 Minutes (Integrity/Insulation). BTC 17440F - BRE Report P102396-1011A Refer to Speedline Specification Clause 132 mm. (At Base Track, Excluding Finishes) Severe - Annexes A-F 56 RwdB, Date Tested or Assessed Against - 70-B-59(25)