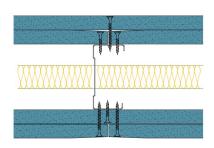

## 70-B-60(25) - SPEEDLINE System Data Sheet - Version V1 (24-10-23)

SPEEDLINE 70mm 'C' Stud Partition @600mm Ctrs, with 2x BG Gyproc 15mm SoundBloc each side, 25mm APR